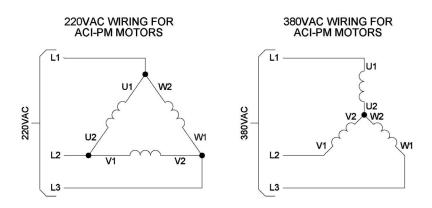

Anaheim Automation's AC Industrial Motors come in two different mounting options: Leg (foot) mount and the flange mount option. Both the ACI-PMCB040-4R4LAT and the ACI-PMCB040-4R4FAT run up to 1730 RPM and deliver 400 Watts of power. All of our ACI PMCB040 AC Industrial motors are 3 phase, and can be wired to run off of 220 VAC or 380 VAC at a frequency of 60 Hz.