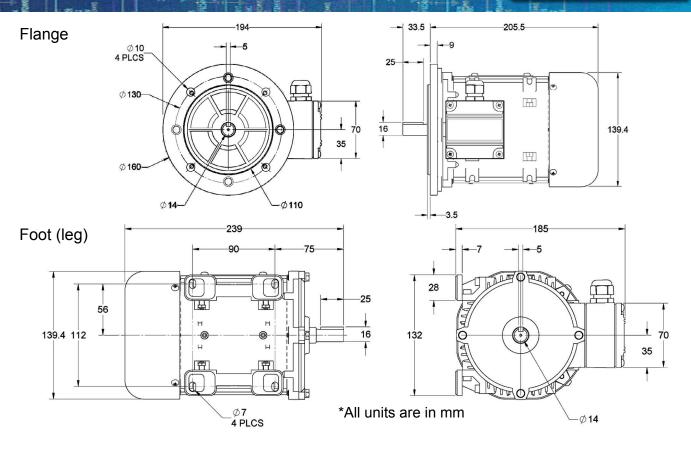

Anaheim Automation's AC Industrial Motors come in two different mounting options: Leg (foot) mount and the flange mount option. Both the ACI-PMCB040-4R4LAT and the ACI-PMCB040-4R4FAT run up to 1730 RPM and deliver 400 Watts of power. All of our ACI PMCB040 AC Industrial motors are 3 phase, and can be wired to run off of 220 VAC or 380 VAC at a frequency of 60 Hz.